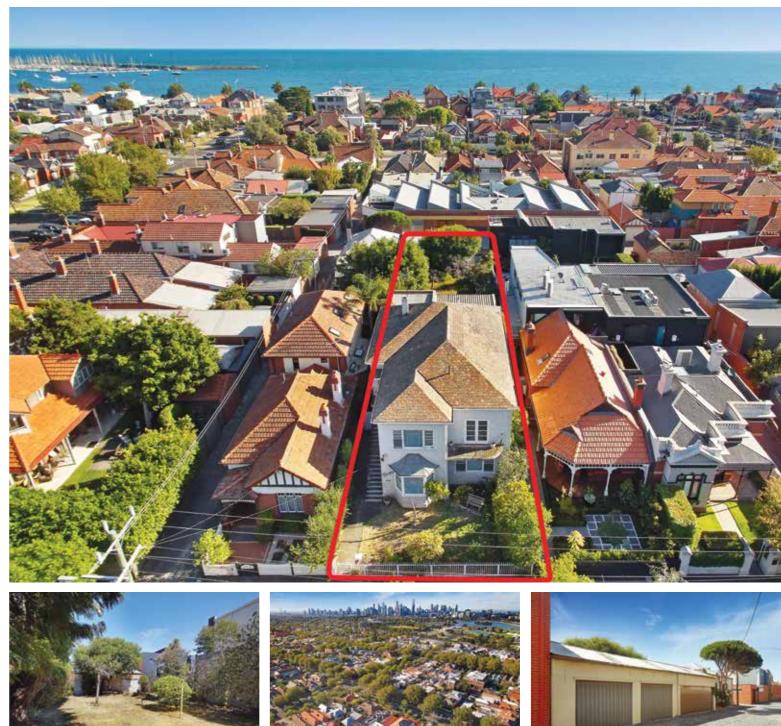

## MIDDLE PARK 206 Page Street

# MIDDLE PARK 206 Page Street

### **"VERONICA" OPPORTUNITY KNOCKS**

- Once in a lifetime opportunity to secure an incredible Middle Park holding.
- Located in a Bluechip location
- Allotment size: 12.09sqm x 55sqm (Approx. 670sqm)

This duplex offers 17 main rooms combined, with each level totally self-contained. In very sound and liveable order with enormous flexibility and endless potential.

The rear access via Little Page Street allowing for multiple car garaging / above studio creation. Renovate this existing home, a new dream home site or individual income streams from each level are all a possibility.