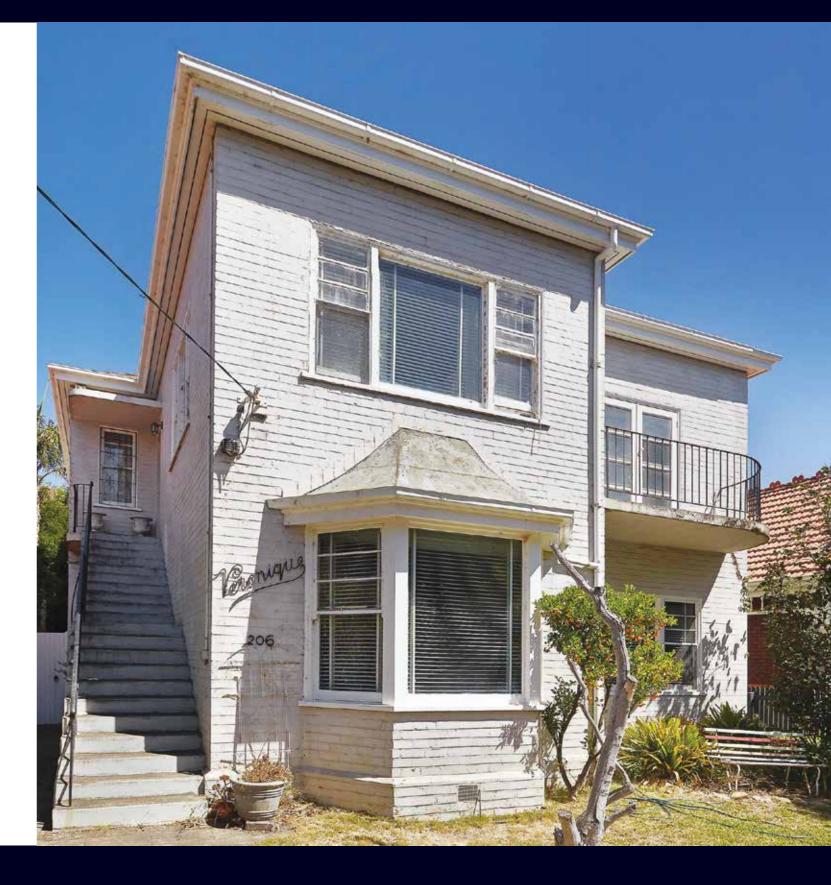

### **"VERONICA" OPPORTUNITY KNOCKS**

- Once in a lifetime opportunity to secure an incredible Middle Park holding.
- Located in a Bluechip location
- Allotment size: 12.09sqm x 55sqm (Approx. 670sqm)

This duplex offers 17 main rooms combined, with each level totally self-contained. In very sound and liveable order with enormous flexibility and endless potential.