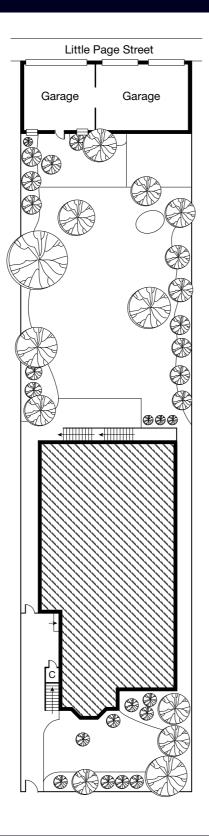

### **"VERONICA" OPPORTUNITY KNOCKS**

- Once in a lifetime opportunity to secure an incredible Middle Park holding.
- Located in a Bluechip location
- Allotment size: 12.09sqm x 55sqm (Approx. 670sqm)

This duplex offers 17 main rooms combined, with each level totally self-contained. In very sound and liveable order with enormous flexibility and endless potential.

The rear access via Little Page Street allowing for multiple car garaging / above studio creation. Renovate this existing home, a new dream home site or individual income streams from each level are all a possibility.