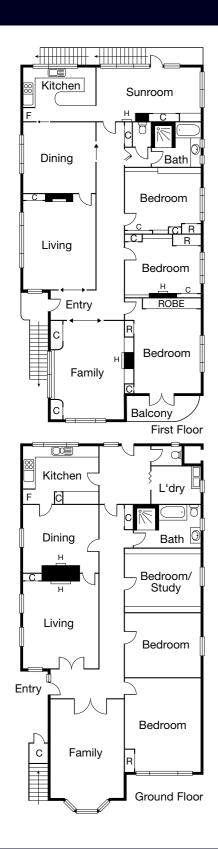

### **"VERONICA" OPPORTUNITY KNOCKS**

- Once in a lifetime opportunity to secure an incredible Middle Park holding.
- Located in a Bluechip location
- Allotment size: 12.09sqm x 55sqm (Approx. 670sqm)

This duplex offers 17 main rooms combined, with each level totally self-contained. In very sound and liveable order with enormous flexibility and endless potential.

The rear access via Little Page Street allowing for multiple car garaging / above studio creation. Renovate this existing home, a new dream home site or individual income streams from each level are all a possibility.