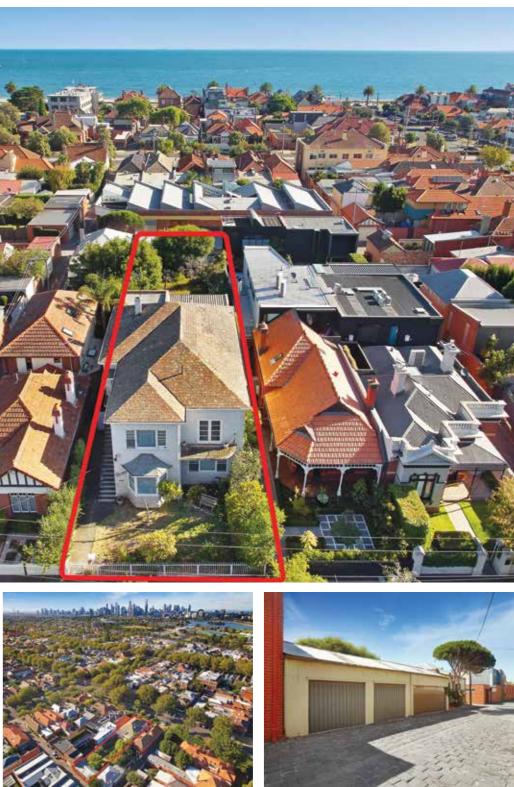

### **"VERONICA" OPPORTUNITY KNOCKS**

- Once in a lifetime opportunity to secure an incredible Middle Park holding.
- Located in a Bluechip location
- Allotment size: 12.09sqm x 55sqm (Approx. 670sqm)

This duplex offers 17 main rooms combined, with each level totally self-contained. In very sound and liveable order with enormous flexibility and endless potential.

The rear access via Little Page Street allowing for multiple car garaging / above studio creation. Renovate this existing home, a new dream home site or individual income streams from each level are all a possibility.